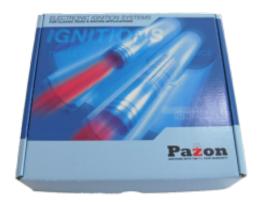

### **Short Description**

Sure Fire Magneto Replacement Electronic Ignition System for Triumph/Bsa/Norton Pre-Unit Twin Cylinder Motorcycles with 12 Volt electrics (positive or negative earth). Replaces Lucas K2F/BTH magneto.

The PAZON SURE-FIRE Ignition System is the worry-free solution to keeping your classic bike on the road.

What motorcycles does it fit?

Triumph/Bsa/Norton Pre-Unit Twin Cylinder Motorcycles, originally fitted with a Lucas K2F or BTH type magneto.

Suits 12 Volt electrics (positive or negative earth).

This system completely replaces the original magneto, and includes ignition coils, coil clamps, h.t. (plug) leads and plug caps.