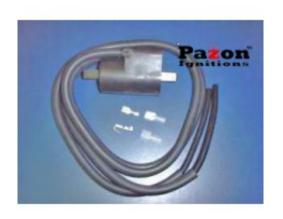

What motorcycles does it fit?

Triumph/Bsa/Norton Pre-Unit Twin Cylinder Motorcycles, originally fitted with a Lucas K2F or BTH type magneto.

Suits 6 Volt electrics (positive or negative earth).

This system completely replaces the original magneto, and includes one 6 volt dual output ignition coil (built-in h.t. leads), coil mounting/heatsink kit and plug caps. The result is easier starting, better idling, smoother running and very low maintenance.