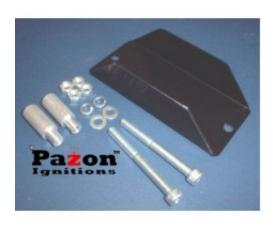

What motorcycles does it fit?

Triumph/Bsa/Norton Pre-Unit Twin Cylinder Motorcycles, originally fitted with a Lucas K2F or BTH type magneto.

Suits 6 Volt electrics (positive or negative earth).

This system completely replaces the original magneto, and includes one 6 volt dual output ignition coil (built-in h.t. leads), coil mounting/heatsink kit and plug caps. The result is easier starting, better idling, smoother running and very low maintenance.