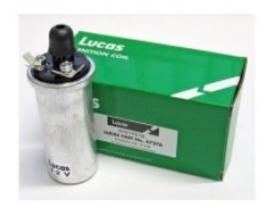

What motorcycles does it fit?

Triumph/Bsa/Norton Pre-Unit Twin Cylinder Motorcycles, originally fitted with a Lucas K1F or BTH type magneto.

Suits 12 Volt electrics (positive or negative earth).

This system completely replaces the original magneto, and includes ignition coil, coil clamp, h.t. (plug) lead and plug cap.