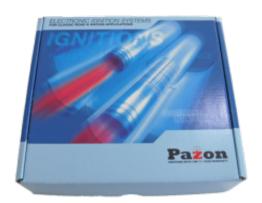

# Sure-Fire British Pre Unit Single Magneto 12 Volt

**Brand:** Pazon Ignitions **Product Code:** PAMS1

Phone: +64 75495878 - Email: ignition@pazon.com

Price: \$639.00

### **Short Description**

Sure Fire Magneto Replacement Electronic Ignition System for Triumph/Bsa/Norton Pre-Unit Single Cylinder Motorcycles with 12 Volt electrics (positive or negative earth). Replaces Lucas K1F/BTH magneto.

What motorcycles does it fit?

Triumph/Bsa/Norton Pre-Unit Twin Cylinder Motorcycles, originally fitted with a Lucas K1F or BTH type magneto.

Suits 12 Volt electrics (positive or negative earth).

This system completely replaces the original magneto, and includes ignition coil, coil clamp, h.t. (plug) lead and plug cap.