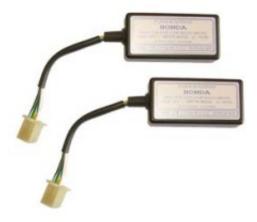

#### Set includes:

2 spark units, fixings, tie-straps & full fitting instructions.